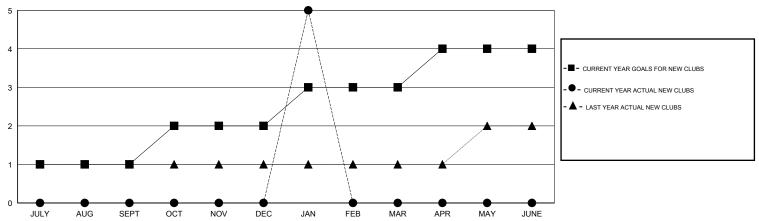

# LOCATION PAKISTAN

GMT CA 6

|               |                  | Clubs               |                            |                             |                       |                    | Members            |                              |                             |
|---------------|------------------|---------------------|----------------------------|-----------------------------|-----------------------|--------------------|--------------------|------------------------------|-----------------------------|
|               | RESU             | LTS FOR 2013-2014   |                            |                             | RESULTS FOR 2013-2014 |                    |                    |                              |                             |
| QUARTER       | NEW CLUB<br>GOAL | ACTUAL NEW<br>CLUBS | ACTUAL<br>DROPPED<br>CLUBS | ACTUAL NET<br>GAIN/<br>LOSS | QUARTER               | NEW MEMBER<br>GOAL | ACTUAL NEW MEMBERS | ACTUAL<br>DROPPED<br>MEMBERS | ACTUAL NET<br>GAIN/<br>LOSS |
| JULY/AUG/SEPT | 1                | 0                   | 0                          | 0                           | JULY/AUG/SEPT         | 30                 | 38                 | 135                          | -97                         |
| OCT/NOV/DEC   | 1                | 0                   | 2                          | -2                          | OCT/NOV/DEC           | 45                 | 54                 | 94                           | -40                         |
| JAN/FEB/MAR   | 1                | 5                   | 0                          | 5                           | JAN/FEB/MAR           | 55                 | 124                | 6                            | 118                         |
| APR/MAY/JUNE  | 1                | 0                   | 0                          | 0                           | APR/MAY/JUNE          | 20                 | 0                  | 0                            | 0                           |

#### GOALS AND ACTUAL NEW CLUBS CUMULATIVE