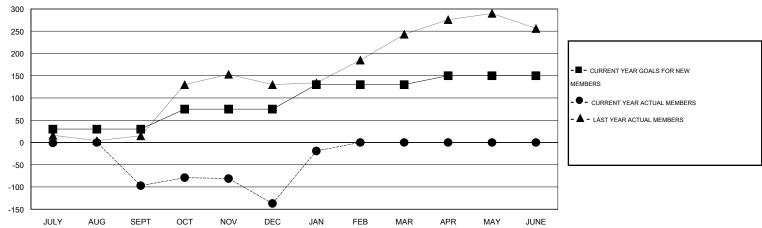

# LOCATION PAKISTAN

GMT CA 6

|               |                  | Clubs               |                            |                             |                       |                    | Members            |                              |                             |
|---------------|------------------|---------------------|----------------------------|-----------------------------|-----------------------|--------------------|--------------------|------------------------------|-----------------------------|
|               | RESU             | LTS FOR 2013-2014   |                            |                             | RESULTS FOR 2013-2014 |                    |                    |                              |                             |
| QUARTER       | NEW CLUB<br>GOAL | ACTUAL NEW<br>CLUBS | ACTUAL<br>DROPPED<br>CLUBS | ACTUAL NET<br>GAIN/<br>LOSS | QUARTER               | NEW MEMBER<br>GOAL | ACTUAL NEW MEMBERS | ACTUAL<br>DROPPED<br>MEMBERS | ACTUAL NET<br>GAIN/<br>LOSS |
| JULY/AUG/SEPT | 1                | 0                   | 0                          | 0                           | JULY/AUG/SEPT         | 30                 | 38                 | 135                          | -97                         |
| OCT/NOV/DEC   | 1                | 0                   | 2                          | -2                          | OCT/NOV/DEC           | 45                 | 54                 | 94                           | -40                         |
| JAN/FEB/MAR   | 1                | 5                   | 0                          | 5                           | JAN/FEB/MAR           | 55                 | 124                | 6                            | 118                         |
| APR/MAY/JUNE  | 1                | 0                   | 0                          | 0                           | APR/MAY/JUNE          | 20                 | 0                  | 0                            | 0                           |

#### GOALS AND ACTUAL MEMBERS CUMULATIVE

| DROPPED CLUBS: 2  DROPPED MEMBERS |                | 27 CLUBS OF 52 ADDED 1 OR MORE NEW MEMBERS | GENDER DISTRIBU<br>MALE<br>FEMALE     | TION<br>1,145 (79.13%)<br>302 (20.87%) |            |
|-----------------------------------|----------------|--------------------------------------------|---------------------------------------|----------------------------------------|------------|
| DECEASED  CLUB CANCELLED  OTHER   | 1<br>41<br>193 | CLICK HERE FOR HEALTH ASSESSMENT DATA      | FAMILY UNIT MEMBERS HEAD OF HOUSEHOLD |                                        | 927<br>258 |
| TOTAL                             | 235            |                                            | NON-HEAD OF HOUSEHOL                  | D                                      | 669        |